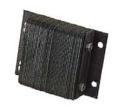

Only \$45.00 (reg price \$56.00) Minimum order 2

Mechanical Hold Down Box Part No. 07811

Only \$290.00 (reg price \$311.00)

Only \$48.00 (reg price \$61.00) Minimum order 2

Part No. 07806

Minimum order 2

Laminated Dock Bumper (DB511)

Control Station Part No. 0027-006L

Only \$80.00 (reg price \$90.00)

Laminated Wheel Chocks Part No. NSP

Only \$27.00 (reg price \$35.00) Minimum order 2

Laminated Dock Bumper (DB412) Part No. 07807

Only \$63.00 (reg price \$78.00)

Laminated Dock Bumper (DB512) Part No. 07808

Prices are net FOB ROSS Door & Gate \*Out of stock items will be back ordered at sale price (must be ordered on or before June 7, 2015)\*

YOUR DOOR AND GATE WHOLESALE CONNECTION