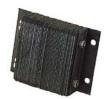

Only \$45.00 (reg price \$56.00) Minimum order 2

Mechanical Hold Down Box Part No. 07811

Only \$290.00 (reg price \$311.00)

Only \$48.00 (reg price \$61.00) Minimum order 2

Part No. 07806

Minimum order 2

Laminated Dock Bumper (DB511)

Control Station Part No. 0027-006L

Only \$80.00 (reg price \$90.00)

Laminated Wheel Chocks Part No. NSP

Only \$27.00 (reg price \$35.00) Minimum order 2

Laminated Dock Bumper (DB412) Part No. 07807

Only \$63.00 (reg price \$78.00)

Laminated Dock Bumper (DB512) Part No. 07808

Prices are net FOB ROSS Door & Gate \*Out of stock items will be back ordered at sale price (must be ordered on or before June 7, 2015)\*

YOUR DOOR AND GATE WHOLESALE CONNECTION